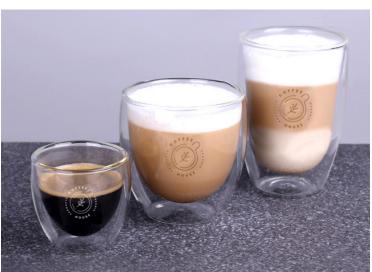

Parameters: Capacity: 80 / 220 / 300 ml Height: 62 / 87 / 120 mm Diameter: 60 / 81 / 80 mm

## #Surprises with an amazing effect

The Virgo model has an ergonomic shape that prevents it from slipping out of your hand, and the double-walled glass gives an amazing effect of suspending the drink inside.

## #Now your favorite coffee in three sizes

In the larger one you will serve a creamy latte, and the smallest will be perfect for a strong and aromatic espresso. In addition, each of them has a wide range of decorations: choose an original print or a noble engraving effect and emphasize the values of the promoted brand.