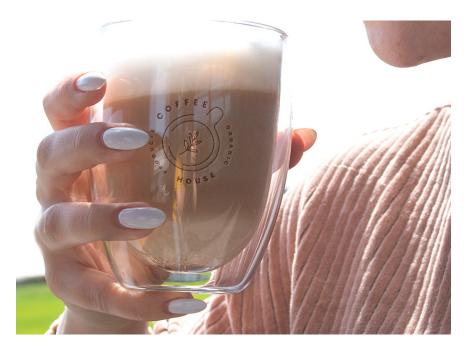

## #Original glass with double wall

The Virgo glass, thanks to the special structure made of a double layer of glass, not only maintains the right temperature of the drink for longer, but also protects against burns. No worries, you can hold it in your hand even when you drink hot coffee or tea.

## #Now your favorite coffee in three sizes

In the larger one you will serve a creamy latte, and the smallest will be perfect for a strong and aromatic espresso. In addition, each of them has a wide range of decorations: choose an original print or a noble engraving effect and emphasize the values of the promoted brand.