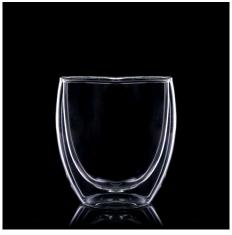

## #Surprises with an amazing effect

The Virgo model has an ergonomic shape that prevents it from slipping out of your hand, and the double-walled glass gives an amazing effect of suspending the drink inside.