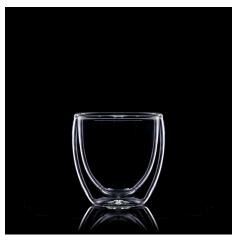

## #Original glass with double wall

The Virgo glass, thanks to the special structure made of a double layer of glass, not only maintains the right temperature of the drink for longer, but also protects against burns. No worries, you can hold it in your hand even when you drink hot coffee or tea.

Parameters: Capacity: 80 / 220 / 300 ml Height: 62 / 87 / 120 mm Diameter: 60 / 81 / 80 mm