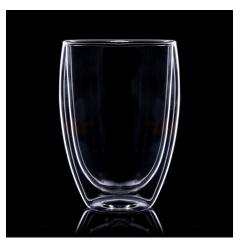

## #Now your favorite coffee in three sizes

In the larger one you will serve a creamy latte, and the smallest will be perfect for a strong and aromatic espresso. In addition, each of them has a wide range of decorations: choose an original print or a noble engraving effect and emphasize the values of the promoted brand.